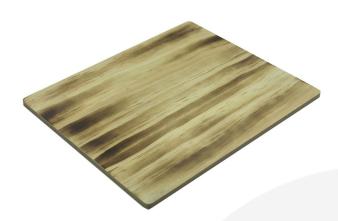

## SINGLE SCORCHED PINE REVERSIBLE PLACEMAT 240X200X6

SKU: N/A £5.32 Excl. VAT

- Scorched unique look
- Lacquered extra protection

**GALLERY IMAGES** 

## SINGLE SCORCHED PINE REVERSIBLE PLACEMAT 240X200X6

This Single Scorched Pine Reversible Placemat 240x200x6 is part of our scorched range and offers a unique look and feel. The scorching process enhances the grain within the wood and ensures no two placemats are the same. It is finished in a food grade lacquer offering additional protection. The placemat is reversible with the underside being unscorched and lacquered so you can dress your table as you see fit. Other placemats in the scorch range include: