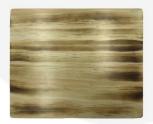

## SINGLE SCORCHED PINE REVERSIBLE PLACEMAT 240X200X6

This Single Scorched Pine Reversible Placemat 240x200x6 is part of our scorched range and offers a unique look and feel. The scorching process enhances the grain within the wood and ensures no two placemats are the same. It is finished in a food grade lacquer offering additional protection. The placemat is reversible with the underside being unscorched and lacquered so you can dress your table as you see fit. Other placemats in the scorch range include: