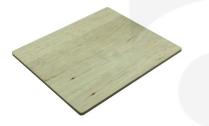

## SINGLE SCORCHED PINE REVERSIBLE PLACEMAT 240X200X6

This Single Scorched Pine Reversible Placemat 240x200x6 is part of our scorched range and offers a unique look and feel. The scorching process enhances the grain within the wood and ensures no two placemats are the same. It is finished in a food grade lacquer offering additional protection. The placemat is reversible with the underside being unscorched and lacquered so you can dress your table as you see fit. Other placemats in the scorch range include: