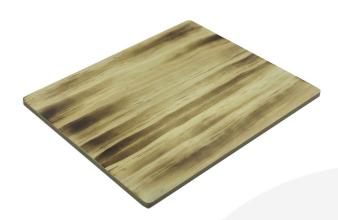

## SINGLE SCORCHED PINE REVERSIBLE PLACEMAT 240X200X6

SKU: N/A £5.64 Excl. VAT

- Scorched unique look
- Lacquered extra protection

**GALLERY IMAGES** 

## SINGLE SCORCHED PINE REVERSIBLE PLACEMAT 240X200X6

This Single Scorched Pine Reversible Placemat 240x200x6 is part of our scorched range and offers a unique look and feel. The scorching process enhances the grain within the wood and ensures no two placemats are the same. It is finished in a food grade lacquer offering additional protection. The placemat is reversible with the underside being unscorched and lacquered so you can dress your table as you see fit. Other placemats in the scorch range include: