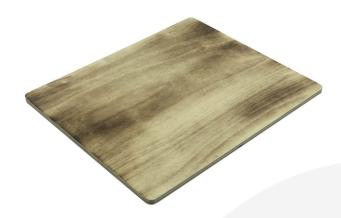

## SINGLE SCORCHED PLY REVERSIBLE PLACEMAT 240X200X6

SKU: N/A £5.32 Excl. VAT

- Scorched unique look
- Lacquered extra protection

## SINGLE SCORCHED PLY REVERSIBLE PLACEMAT 240X200X6

This Single Scorched Ply Reversible Placemat 240x200x6 is part of our scorched range and offers a unique look and feel. The scorching process enhances the grain within the wood and ensures no two placemats are the same. It is finished in a food grade lacquer offering additional protection. The placemat is reversible with the underside being unscorched and lacquered so you can dress your table as you see fit. Other placemats in the scorch range include: