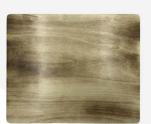

## SINGLE SCORCHED PLY REVERSIBLE PLACEMAT 240X200X6

This Single Scorched Ply Reversible Placemat 240x200x6 is part of our scorched range and offers a unique look and feel. The scorching process enhances the grain within the wood and ensures no two placemats are the same. It is finished in a food grade lacquer offering additional protection. The placemat is reversible with the underside being unscorched and lacquered so you can dress your table as you see fit. Other placemats in the scorch range include: