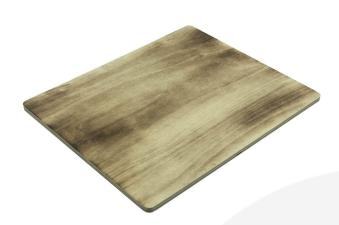

## SINGLE SCORCHED PLY REVERSIBLE PLACEMAT 240X200X6

SKU: N/A £5.64 Excl. VAT

- Scorched unique look
- Lacquered extra protection

## SINGLE SCORCHED PLY REVERSIBLE PLACEMAT 240X200X6

This Single Scorched Ply Reversible Placemat 240x200x6 is part of our scorched range and offers a unique look and feel. The scorching process enhances the grain within the wood and ensures no two placemats are the same. It is finished in a food grade lacquer offering additional protection. The placemat is reversible with the underside being unscorched and lacquered so you can dress your table as you see fit. Other placemats in the scorch range include: