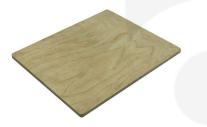

## SINGLE SCORCHED PLY REVERSIBLE PLACEMAT 240X200X6

This Single Scorched Ply Reversible Placemat 240x200x6 is part of our scorched range and offers a unique look and feel. The scorching process enhances the grain within the wood and ensures no two placemats are the same. It is finished in a food grade lacquer offering additional protection. The placemat is reversible with the underside being unscorched and lacquered so you can dress your table as you see fit. Other placemats in the scorch range include: