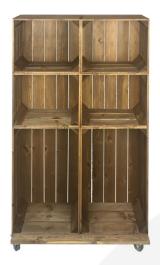

## SLIM 6 MOBILE BROWN CRATE DISPLAY 745X297X1300

SKU: CRM-SLIM6-RB £277.91 Excl. VAT

The Slim 6 Mobile Brown Crate Display which is a fantastically rustic solution to shop displays and general home displays such as a spa display.

## **SLIM 6 MOBILE BROWN CRATE DISPLAY**

This fantastic Slim 6 Mobile Brown Crate Display was borne from our best selling <u>Brown Crates</u>. The 6 crates are set on a firm base and casters. This display is perfect for shop displays and great as a rustic display in a spa or general home display. The 6 crates consist of 2 large and 4 small.

We offer a wide selection of configurations however if none of the standard arrangements are suitable you can build your own bespoke rustic mobile crate display as the **Brown Crates**, **casters and base** can be purchased separately.