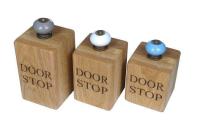

The doorstops are available in 2 further sizes:

- Small 90 x 90 x 100mm
- Large 90 x 90 x 140mm

You might also like to create a matching home office set with our <u>Solid Oak Desk Weight with Coloured Ceramic Handle 55x55x55</u>