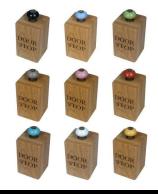

#### **VARIATIONS**

Black (BKCC)

Blue (BLCC)

Green (GRCC)

Grey (GRYCC)

Pink (PNKCC)

Red (RDCC)

Turquoise (TQCC)

White (WHTCC)

Yellow (YELCC)

Each doorstop is finished with a lacquer to further enhance the oak and topped with a ceramic handle, which is available in 9 colours to match your colour scheme. In addition, 4 silicon pads on the base prevent movement on hard surfaces such as tiles and wooden floors, as well as carpets.