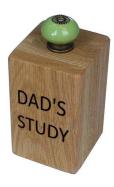

# **SOLID OAK DOORSTOP WITH COLOURED CERAMIC HANDLE 90X90X120**

Our handmade Solid Oak Doorstop with Coloured Ceramic Handle 90x90x120 is both robust and stylish. The weight and durability of oak makes it an ideal material for doorstops.

Each doorstop is finished with a lacquer to further enhance the oak and topped with a ceramic handle, which is available in 9 colours to match your colour scheme. In addition, 4 silicon pads on the base prevent movement on hard surfaces such as tiles and wooden floors, as well as carpets.

Please Note: Doorstop will be blank if no personalisation is requested. Image with text is for illustrative purposes