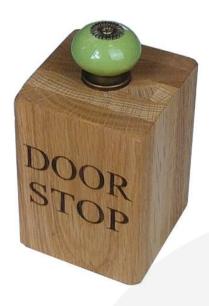

# SOLID OAK DOORSTOP WITH COLOURED CERAMIC HANDLE 90X90X120

SKU: N/A

From £26.21 Excl. VAT

- Crafted from Oak robust enough for everyday use
- Optional colours matching your interior
- Optional sizes to suit your needs
- Customisation make it truly yours
- Silicon pads non slip for tiles and wooden floors as well as carpets

# **SOLID OAK DOORSTOP WITH COLOURED CERAMIC HANDLE 90X90X120**

Our handmade Solid Oak Doorstop with Coloured Ceramic Handle 90x90x120 is both robust and stylish. The weight and durability of oak makes it an ideal material for doorstops.

Each doorstop is finished with a lacquer to further enhance the oak and topped with a ceramic handle, which is available in 9 colours to match your colour scheme. In addition, 4 silicon pads on the base prevent movement on hard surfaces such as tiles and wooden floors, as well as carpets.

Please Note: Doorstop will be blank if no personalisation is requested. Image with text is for illustrative purposes