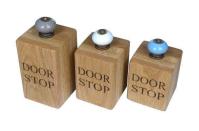

The doorstops are available in two further sizes:

- Small 90 x 90 x 100mm
- Medium 90 x 90 x 120mm

You might also like to create a matching home office set with our <u>Solid Oak Desk Weight with Coloured Ceramic Handle 55x55x55</u>