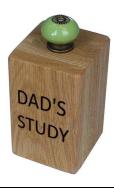

# **SOLID OAK DOORSTOP WITH COLOURED CERAMIC HANDLE 90X90X140**

Our handmade Solid Oak Doorstop with Coloured Ceramic Handle 90x90x140 is both robust and stylish. The weight and durability of oak makes it an ideal material for doorstops.

Each doorstop is finished with a lacquer to further enhance the oak and topped with a ceramic handle, which is available in 9 colours to match your colour scheme. In addition, 4 silicon pads on the base prevent movement on hard surfaces such as tiles and wooden floors, as well as carpets.

Please Note: Doorstop will be blank if no personalisation is requested. Image with text is for illustrative purposes