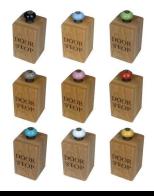

#### **VARIATIONS**

Black (BKCC)

Blue (BLCC)

Green (GRCC)

Grey (GRYCC)

Pink (PNKCC)

Red (RDCC)

Turquoise (TQCC)

White (WHTCC)

Yellow (YELCC)

Each doorstop is finished with a lacquer to further enhance the oak and topped with a ceramic handle, which is available in 9 colours to match your colour scheme. In addition, 4 silicon pads on the base prevent movement on hard surfaces such as tiles and wooden floors, as well as carpets.