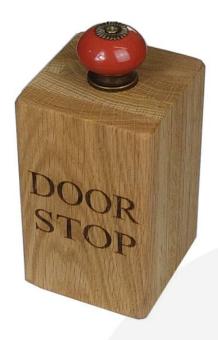

# SOLID OAK DOORSTOP WITH COLOURED CERAMIC HANDLE 90X90X140

SKU: N/A

From £30.58 Excl. VAT

- Crafted from Oak robust enough for everyday use
- Optional colours matching your interior
- Optional sizes to suit your needs
- Customisation make it truly yours
- Silicon pads non slip for tiles and wooden floors as well as carpets

# **SOLID OAK DOORSTOP WITH COLOURED CERAMIC HANDLE 90X90X140**

Our handmade Solid Oak Doorstop with Coloured Ceramic Handle 90x90x140 is both robust and stylish. The weight and durability of oak makes it an ideal material for doorstops.

Each doorstop is finished with a lacquer to further enhance the oak and topped with a ceramic handle, which is available in 9 colours to match your colour scheme. In addition, 4 silicon pads on the base prevent movement on hard surfaces such as tiles and wooden floors, as well as carpets.

Please Note: Doorstop will be blank if no personalisation is requested. Image with text is for illustrative purposes