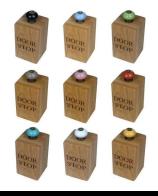

### **VARIATIONS**

Black (BKCC)

Blue (BLCC)

Green (GRCC)

Grey (GRYCC)

Pink (PNKCC)

Red (RDCC)

Turquoise (TQCC)

White (WHTCC)

Yellow (YELCC)

Each doorstop is finished with a lacquer to further enhance the oak and topped with a ceramic handle, which is available in 9 colours to match your colour scheme. In addition, 4 silicon pads on the base prevent movement on hard surfaces such as tiles and wooden floors, as well as carpets.