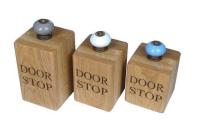

The doorstops are available in two further sizes:

- Medium 90 x 90 x 120mm
- Large 90 x 90 x 140mm

You might also like to create a matching home office set with our <u>Solid Oak Desk Weight with Coloured Ceramic Handle 55x55x55</u>

Please Note: Doorstop will be blank if no personalisation is requested. Image with text is for illustrative purposes