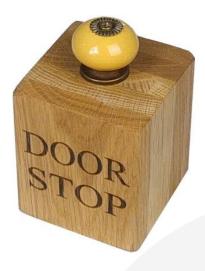

## **SOLID OAK DOORSTOP WITH COLOURED CERAMIC HANDLE 90X90X100**

Our handmade Solid Oak Doorstop with Coloured Ceramic Handle 90x90x100 is both robust and stylish. The weight and durability of oak makes it an ideal material for doorstops.

Each doorstop is finished with a lacquer to further enhance the oak and topped with a ceramic handle, which is available in 9 colours to match your colour scheme. In addition, 4 silicon pads on the base prevent movement on hard surfaces such as tiles and wooden floors, as well as carpets.

Please Note: Doorstop will be blank if no personalisation is requested. Image with text is for illustrative purposes