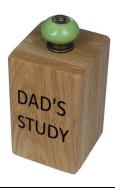

## **SOLID OAK DOORSTOP WITH COLOURED CERAMIC HANDLE 90X90X100**

Our handmade Solid Oak Doorstop with Coloured Ceramic Handle 90x90x100 is both robust and stylish. The weight and durability of oak makes it an ideal material for doorstops.

Each doorstop is finished with a lacquer to further enhance the oak and topped with a ceramic handle, which is available in 9 colours to match your colour scheme. In addition, 4 silicon pads on the base prevent movement on hard surfaces such as tiles and wooden floors, as well as carpets.

Please Note: Doorstop will be blank if no personalisation is requested. Image with text is for illustrative purposes