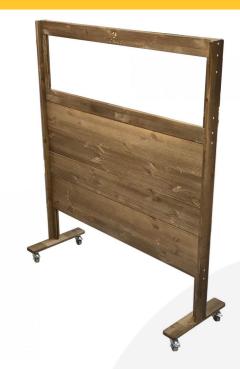

## SOLID PINE PARTITION SCREEN WITH SEE THRU PANEL 1200X400X1400

**SKU:** RD12004001400RB-ACRSCR **£316.51 Excl. VAT** 

- Practical & attractive
- Sustainable pine great ecological credentials
- Clear panel keeping and open feel
- Ideal height for separating tables & desks

## **SOLID PINE PARTITION SCREEN TABLE DIVIDER WITH SEE THRU PANEL 1200X400X1400**

The Solid Pine Partition Screen Table Divider with see thru panel is very easy to assemble. The room divider is made from sustainable pine giving it a classic organic look. As a table divider it is hygienic and low maintenance making it ideal for a variety of indoor settings from pubs and bars to restaurants and hotels. The top panel is clear acrylic with the highest visibility whilst the bottom panel is made from solid pine panels. The sturdy frame pine frame sits on 4 lockable casters which makes it incredibly manoeuvrable.

## ADDITIONAL INFORMATION

**Dimensions**  $1200 \times 400 \times 1400 \text{ mm}$ 

**Additional Material** Perspex

**Assembly** Self Assembly (Flat Pack)

**Location** Floor Standing

**Wood** Pine

Finish Stained

**Mobility** On Casters

**Colour** Rustic Brown

Options & Features See thru panel