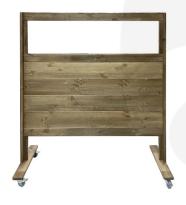

## SOLID PINE PARTITION SCREEN WITH SEE THRU PANEL 1200X400X1400

**SKU:** RD12004001400RB-ACRSCR **£316.51 Excl. VAT** 

- Practical & attractive
- Sustainable pine great ecological credentials
- Clear panel keeping and open feel
- Ideal height for separating tables & desks

## **SOLID PINE PARTITION SCREEN TABLE DIVIDER WITH SEE THRU PANEL 1200X400X1400**

The Solid Pine Partition Screen Table Divider with see thru panel is very easy to assemble. The room divider is made from sustainable pine giving it a classic organic look. As a table divider it is hygienic and low maintenance making it ideal for a variety of indoor settings from pubs and bars to restaurants and hotels. The top panel is clear acrylic with the highest visibility whilst the bottom panel is made from solid pine panels. The sturdy frame pine frame sits on 4 lockable casters which makes it incredibly manoeuvrable.

## ADDITIONAL INFORMATION

**Dimensions**  $1200 \times 400 \times 1400 \text{ mm}$ 

**Additional Material** Perspex

**Assembly** Self Assembly (Flat Pack)

**Location** Floor Standing

**Wood** Pine

Finish Stained

**Mobility** On Casters

**Colour** Rustic Brown

Options & Features See thru panel