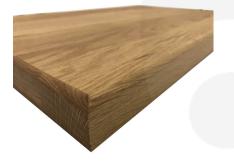

## SQUARE OAK BOARD 660X415X35

**SKU:** BDOAK660415350IL **£171.74 Excl. VAT** 

- Highest quality Oak display top end merchandise
- Heavy material for added stability
- Solid Design robust enough for everyday use
- Food grade oil enhancing the lustrous oak
- Sustainable sources great ecological credentials

## SQUARE OAK BOARD 660X415X35

This high quality Square Oak Board 660x415x35 is perfect for displaying premium produce or serving in a banquet. This is a giant of a board offering great capacity for buffets.

We finish it in food quality oil.

Browse here for our full range of Boards & Paddles