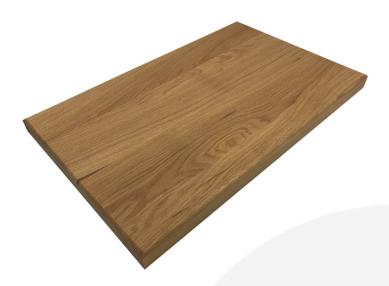

## SQUARE OAK BOARD 660X415X35

**SKU:** BDOAK660415350IL **£171.74 Excl. VAT** 

- Highest quality Oak display top end merchandise
- Heavy material for added stability
- Solid Design robust enough for everyday use
- Food grade oil enhancing the lustrous oak
- Sustainable sources great ecological credentials

## SQUARE OAK BOARD 660X415X35

This high quality Square Oak Board 660x415x35 is perfect for displaying premium produce or serving in a banquet. This is a giant of a board offering great capacity for buffets.

We finish it in food quality oil.

Browse here for our full range of Boards & Paddles