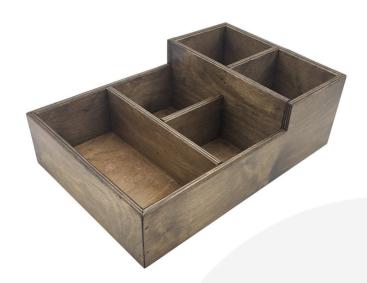

## RUSTIC BROWN 2-TIER 5 COMPARTMENT CUTLERY & CONDIMENT HOLDER 360X240X120

**SKU:** CU5-360240120RB **£102.18 Excl. VAT** 

- 2 tier 5 large compartments plenty of space
- Selection of finishes match your style
- Robust design suitable for everyday use

## **RUSTIC BROWN 2-TIER 5 COMPARTMENT CUTLERY & CONDIMENT HOLDER 360X240X120**

This wooden Rustic Brown 2-Tier 5 Compartment Cutlery & Condiment Holder 360x240x120 has tons of space for your sauces, cutlery and other condiments. It is robustly made from 9mm ply.