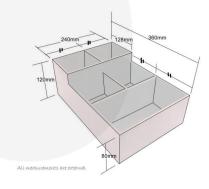

## **ADDITIONAL INFORMATION**

**Dimensions**  $360 \times 240 \times 120 \text{ mm}$ 

**Finish** Stained, Lacquered

**Wood** Plywood

What it holds Condiments, Cutlery

**Compartments** 5 Compartments

**Number of Tiers** 2-Tiers