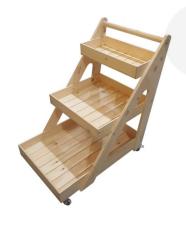

#### **RUSTIC 3-TIER A-FRAME TROLLEY ON CASTERS**

This Rustic 3-Tier A-Frame Trolley on Casters is incredibly versatile. As a mobile A-frame it works incredibly well as an attractive display stand. We have also designed it as a functional catering trolley.

The trolley is available in a choice of finishes and measures:  $(I \times W \times h)$ 

850mm x 560mm x 900mm