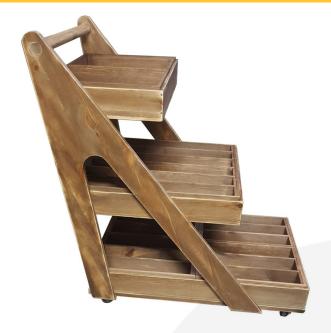

#### **RUSTIC 3-TIER A-FRAME TROLLEY ON CASTERS**

This Rustic 3-Tier A-Frame Trolley on Casters is incredibly versatile. As a mobile A-frame it works incredibly well as an attractive display stand. We have also designed it as a functional catering trolley.

The trolley sits on a <u>set of 4 x 50mm casters</u> which are a solid design from metal and are incredibly tough for everyday mobility. If this trolley is to be used as a catering trolley or tea trolley we recommend the deluxe version - <u>3 Tier A-Frame Trolley on Deluxe Wheels</u>. These wheels offer the smoothest running with the easiest manoeuvrability.

The trolley is available in a choice of finishes and measures:  $(I \times W \times h)$ 

850mm x 560mm x 900mm