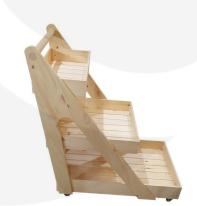

#### **RUSTIC 3-TIER A-FRAME TROLLEY ON CASTERS**

This Rustic 3-Tier A-Frame Trolley on Casters is incredibly versatile. As a mobile A-frame it works incredibly well as an attractive display stand. We have also designed it as a functional catering trolley.

The trolley is available in a choice of finishes and measures:  $(I \times W \times h)$ 

850mm x 560mm x 900mm