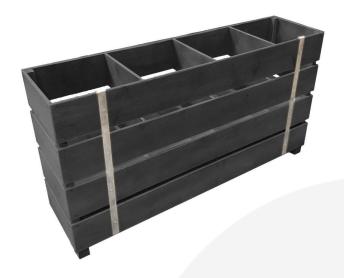

## STATIC AMBERLEY GREY 4 BIN IMPULSE MERCHANDISE DISPLAY STAND 1200X300X640

**SKU:** IBS1200300600AG **£320.64 Excl. VAT** 

- Great Bin volume holds plenty of merchandise
- Multi-function can be used as a queue divide offering versatility
- FSC timber great ecological credentials

## STATIC AMBERLEY GREY 4 BIN IMPULSE MERCHANDISE DISPLAY STAND 1200X300X640

The Static Amberley Grey Painted 4 Bin Impulse Merchandise Display Stand 1200x300x640 is a great size for containing your products. It places them close to hand at point of sale. It is multi functional having a use as a queue divider as well. There is also the Mobile Amberley Grey Painted 4 Bin Impulse Merchandise Display Stand which comes with a set of casters for added mobility.

## **ADDITIONAL INFORMATION**

**Dimensions**  $1200 \times 230 \times 640 \text{ mm}$ 

**Colour** Amberley Grey

**Mobility** Static

**Assembly** Pre-assembled

**Wood** Plywood

Additional Material Metal

What it holds Merchandise

**Compartments** 4 Compartments

**Finish** Painted