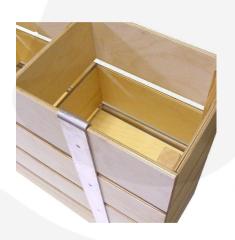

## **ADDITIONAL INFORMATION**

**Dimensions**  $1200 \times 230 \times 640 \text{ mm}$ 

**Colour** Amberley Grey

**Mobility** Static

**Assembly** Pre-assembled

**Wood** Plywood

Additional Material Metal

What it holds Merchandise

**Compartments** 4 Compartments

**Finish** Painted