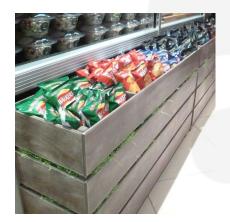

## STATIC AMBERLEY GREY 4 BIN IMPULSE MERCHANDISE DISPLAY STAND 1200X300X640

The Static Amberley Grey Painted 4 Bin Impulse Merchandise Display Stand 1200x300x640 is a great size for containing your products. It places them close to hand at point of sale. It is multi functional having a use as a queue divider as well. There is also the Mobile Amberley Grey Painted 4 Bin Impulse Merchandise Display Stand which comes with a set of casters for added mobility.