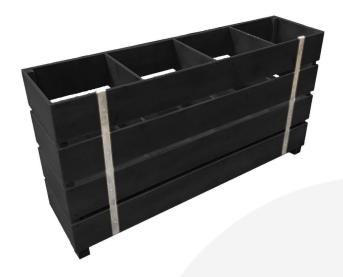

## STATIC BLACK 4 BIN IMPULSE MERCHANDISE DISPLAY STAND 1200X300X640

**SKU:** IBS1200300600BK **£339.88 Excl. VAT** 

- Great Bin volume holds plenty of merchandise
- Multi-function can be used as a queue divide offering versatility
- FSC timber great ecological credentials

## STATIC BLACK 4 BIN IMPULSE MERCHANDISE DISPLAY STAND 1200X300X640

The Static Black Painted 4 Bin Impulse Merchandise Display Stand 1200x300x640 is a great size for containing your products. It places them close to hand at point of sale. It is multi functional having a use as a queue divider as well. There is also the <u>Mobile Black Painted 4 Bin Impulse Merchandise Display Stand</u> which comes with a set of casters for added mobility.

## **ADDITIONAL INFORMATION**

| Dimensions          | 1200 × 230 × 640 mm |
|---------------------|---------------------|
| Colour              | Black               |
| Mobility            | Static              |
| Assembly            | Pre-assembled       |
| Wood                | Plywood             |
| Additional Material | Metal               |
| What it holds       | Merchandise         |
| Compartments        | 4 Compartments      |
| Finish              | Painted             |