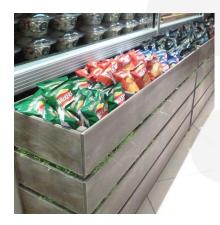

## STATIC BLACK 4 BIN IMPULSE MERCHANDISE DISPLAY STAND 1200X300X640

The Static Black Painted 4 Bin Impulse Merchandise Display Stand 1200x300x640 is a great size for containing your products. It places them close to hand at point of sale. It is multi functional having a use as a queue divider as well. There is also the <u>Mobile Black Painted 4 Bin Impulse Merchandise Display Stand</u> which comes with a set of casters for added mobility.