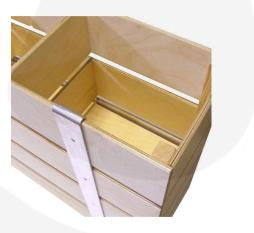

## STATIC BLACK 4 BIN IMPULSE MERCHANDISE DISPLAY STAND 1200X300X640

The Static Black Painted 4 Bin Impulse Merchandise Display Stand 1200x300x640 is a great size for containing your products. It places them close to hand at point of sale. It is multi functional having a use as a queue divider as well. There is also the <u>Mobile Black Painted 4 Bin Impulse Merchandise Display Stand</u> which comes with a set of casters for added mobility.

## **ADDITIONAL INFORMATION**

| Dimensions          | 1200 × 230 × 640 mm |
|---------------------|---------------------|
| Colour              | Black               |
| Mobility            | Static              |
| Assembly            | Pre-assembled       |
| Wood                | Plywood             |
| Additional Material | Metal               |
| What it holds       | Merchandise         |
| Compartments        | 4 Compartments      |
| Finish              | Painted             |