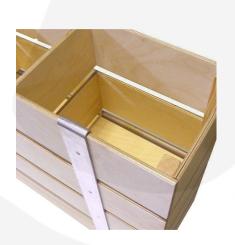

## STATIC GRETTON GREY 4 BIN IMPULSE MERCHANDISE DISPLAY STAND 1200X300X640

**SKU:** IBS1200300600GG **£320.64 Excl. VAT** 

- Great Bin volume holds plenty of merchandise
- Multi-function can be used as a queue divide offering versatility
- FSC timber great ecological credentials

## STATIC GRETTON GREY 4 BIN IMPULSE MERCHANDISE DISPLAY STAND 1200X300X640

The Static Gretton Grey Painted 4 Bin Impulse Merchandise Display Stand 1200x300x640 is a great size for containing your products. It places them close to hand at point of sale. It is multi functional having a use as a queue divider as well. There is also the Mobile Gretton Grey Painted 4 Bin Impulse Merchandise Display Stand which comes with a set of casters for added mobility.

## **ADDITIONAL INFORMATION**

**Dimensions**  $1200 \times 230 \times 640 \text{ mm}$ 

**Colour** Gretton Grey

**Mobility** Static

**Assembly** Pre-assembled

**Wood** Plywood

Additional Material Metal

What it holds Merchandise