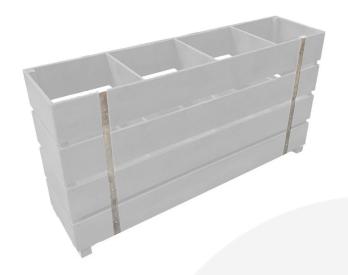

## STATIC GRETTON GREY 4 BIN IMPULSE MERCHANDISE DISPLAY STAND 1200X300X640

**SKU:** IBS1200300600GG **£320.64 Excl. VAT** 

- Great Bin volume holds plenty of merchandise
- Multi-function can be used as a queue divide offering versatility
- FSC timber great ecological credentials

## STATIC GRETTON GREY 4 BIN IMPULSE MERCHANDISE DISPLAY STAND 1200X300X640

The Static Gretton Grey Painted 4 Bin Impulse Merchandise Display Stand 1200x300x640 is a great size for containing your products. It places them close to hand at point of sale. It is multi functional having a use as a queue divider as well. There is also the Mobile Gretton Grey Painted 4 Bin Impulse Merchandise Display Stand which comes with a set of casters for added mobility.

## **ADDITIONAL INFORMATION**

**Dimensions**  $1200 \times 230 \times 640 \text{ mm}$ 

**Colour** Gretton Grey

**Mobility** Static

**Assembly** Pre-assembled

**Wood** Plywood

Additional Material Metal

What it holds Merchandise

**Compartments** 4 Compartments

**Finish** Painted