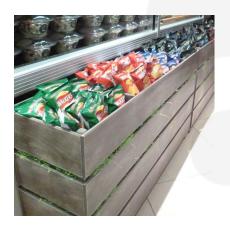

## STATIC GRETTON GREY 4 BIN IMPULSE MERCHANDISE DISPLAY STAND 1200X300X640

**SKU:** IBS1200300600GG **£320.64 Excl. VAT** 

- Great Bin volume holds plenty of merchandise
- Multi-function can be used as a queue divide offering versatility
- FSC timber great ecological credentials

## STATIC GRETTON GREY 4 BIN IMPULSE MERCHANDISE DISPLAY STAND 1200X300X640

The Static Gretton Grey Painted 4 Bin Impulse Merchandise Display Stand 1200x300x640 is a great size for containing your products. It places them close to hand at point of sale. It is multi functional having a use as a queue divider as well. There is also the Mobile Gretton Grey Painted 4 Bin Impulse Merchandise Display Stand which comes with a set of casters for added mobility.