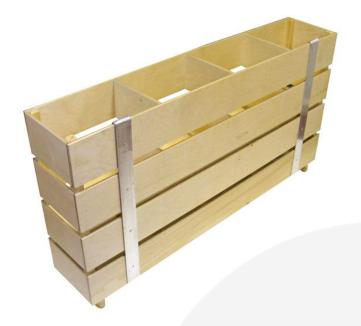

## STATIC NATURAL 4 BIN IMPULSE MERCHANDISE DISPLAY STAND 1200X300X640

**SKU:** IBS1200300600NAT **£320.64 Excl. VAT** 

- Multi functional sales booster and queue divider
- Great volume holds plenty of merchandise
- FSC timber great ecological credentials

## STATIC NATURAL 4 BIN IMPULSE MERCHANDISE DISPLAY STAND 1200X300X640

The Static Natural 4 Bin Impulse Merchandise Display Stand 1200x300x640 is a great size impulse bin for containing your products and having them close to hand at point of sale. Also known as a dump bin It is multifunctional having a use as a queue divider as well.