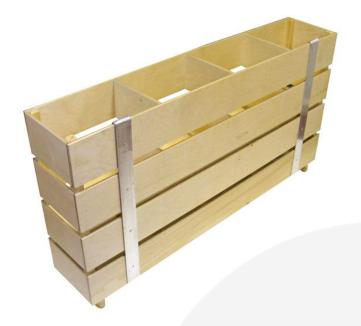

## STATIC NATURAL 4 BIN IMPULSE MERCHANDISE DISPLAY STAND 1200X300X640

**SKU:** IBS1200300600NAT **£339.88 Excl. VAT** 

- Multi functional sales booster and queue divider
- Great volume holds plenty of merchandise
- FSC timber great ecological credentials

## STATIC NATURAL 4 BIN IMPULSE MERCHANDISE DISPLAY STAND 1200X300X640

The Static Natural 4 Bin Impulse Merchandise Display Stand 1200x300x640 is a great size impulse bin for containing your products and having them close to hand at point of sale. Also known as a dump bin It is multifunctional having a use as a queue divider as well.