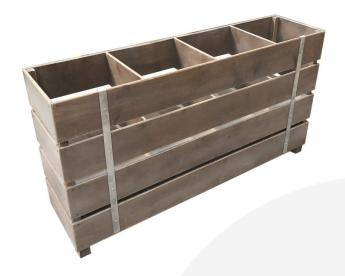

## STATIC RUSTIC BROWN 4 BIN IMPULSE MERCHANDISE DISPLAY STAND 1200X300X640

**SKU:** IBS1200300600RB **£320.64 Excl. VAT** 

- Multi functional sales booster and queue divider
- Great volume holds plenty of merchandise
- FSC timber great ecological credentials

## STATIC RUSTIC BROWN 4 BIN IMPULSE MERCHANDISE DISPLAY STAND 1200X300X640

The Static Rustic Brown 4 Bin Impulse Merchandise Display Stand 1200x300x640 is a great size impulse bin for containing your products and having them close to hand at point of sale. Also known as a dump bin It is multi functional having a use as a queue divider as well.

## **ADDITIONAL INFORMATION**

| Dimensions | 1200 × 230 × 600 mm |
|------------|---------------------|
| Colour     | Rustic Brown        |
| Finish     | Stained, Lacquered  |
| Mobility   | Static              |
| Assembly   | Pre-assembled       |
| Wood       | Plywood             |