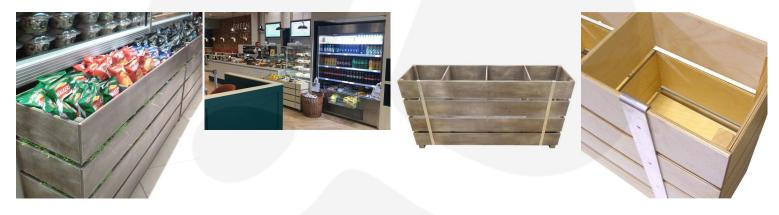

## **GALLERY IMAGES**

## STATIC RUSTIC BROWN 4 BIN IMPULSE MERCHANDISE DISPLAY STAND 1200X300X640

The Static Rustic Brown 4 Bin Impulse Merchandise Display Stand 1200x300x640 is a great size impulse bin for containing your products and having them close to hand at point of sale. Also known as a dump bin It is multi functional having a use as a queue divider as well.