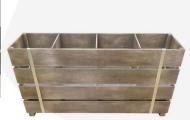

## STATIC RUSTIC BROWN 4 BIN IMPULSE MERCHANDISE DISPLAY STAND 1200X300X640

**SKU:** IBS1200300600RB **£339.88 Excl. VAT** 

- Multi functional sales booster and queue divider
- Great volume holds plenty of merchandise
- FSC timber great ecological credentials

## STATIC RUSTIC BROWN 4 BIN IMPULSE MERCHANDISE DISPLAY STAND 1200X300X640

The Static Rustic Brown 4 Bin Impulse Merchandise Display Stand 1200x300x640 is a great size impulse bin for containing your products and having them close to hand at point of sale. Also known as a dump bin It is multi functional having a use as a queue divider as well.