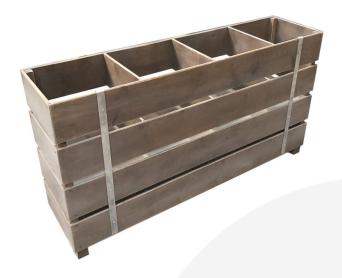

## STATIC RUSTIC BROWN 4 BIN IMPULSE MERCHANDISE DISPLAY STAND 1200X300X640

**SKU:** IBS1200300600RB **£339.88 Excl. VAT** 

- Multi functional sales booster and queue divider
- Great volume holds plenty of merchandise
- FSC timber great ecological credentials

## STATIC RUSTIC BROWN 4 BIN IMPULSE MERCHANDISE DISPLAY STAND 1200X300X640

The Static Rustic Brown 4 Bin Impulse Merchandise Display Stand 1200x300x640 is a great size impulse bin for containing your products and having them close to hand at point of sale. Also known as a dump bin It is multi functional having a use as a queue divider as well.