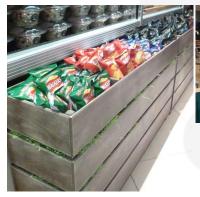

## STATIC RUSTIC BROWN 4 BIN IMPULSE MERCHANDISE DISPLAY STAND 1200X300X640

The Static Rustic Brown 4 Bin Impulse Merchandise Display Stand 1200x300x640 is a great size impulse bin for containing your products and having them close to hand at point of sale. Also known as a dump bin It is multi functional having a use as a queue divider as well.