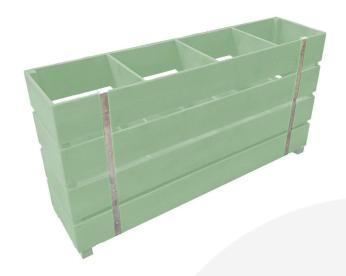

## STATIC TETBURY GREEN 4 BIN IMPULSE MERCHANDISE DISPLAY STAND 1200X300X640

**SKU:** IBS1200300600TG **£320.64 Excl. VAT** 

- Great Bin volume holds plenty of merchandise
- Multi-function can be used as a queue divide offering versatility
- FSC timber great ecological credentials

## STATIC TETBURY GREEN 4 BIN IMPULSE MERCHANDISE DISPLAY STAND 1200X300X640

The Static Tetbury Green Painted 4 Bin Impulse Merchandise Display Stand 1200x300x640 is a great size for containing your products. It places them close to hand at point of sale. It is multi functional having a use as a queue divider as well. There is also the Mobile Tetbury Green Painted 4 Bin Impulse Merchandise Display Stand which comes with a set of casters for added mobility.

## **ADDITIONAL INFORMATION**

**Dimensions**  $1200 \times 230 \times 640 \text{ mm}$ 

**Colour** Tetbury Green

**Mobility** Static

**Assembly** Pre-assembled

**Wood** Plywood

Additional Material Metal

What it holds Merchandise

**Compartments** 4 Compartments

**Finish** Painted