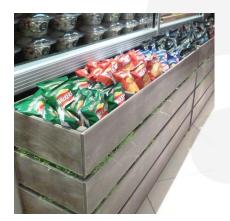

## STATIC TETBURY GREEN 4 BIN IMPULSE MERCHANDISE DISPLAY STAND 1200X300X640

The Static Tetbury Green Painted 4 Bin Impulse Merchandise Display Stand 1200x300x640 is a great size for containing your products. It places them close to hand at point of sale. It is multi functional having a use as a queue divider as well. There is also the Mobile Tetbury Green Painted 4 Bin Impulse Merchandise Display Stand which comes with a set of casters for added mobility.