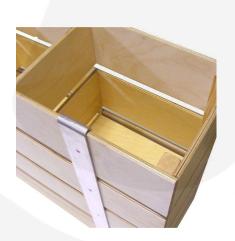

## **ADDITIONAL INFORMATION**

**Dimensions**  $1200 \times 230 \times 640 \text{ mm}$ 

**Colour** Tetbury Green

**Mobility** Static

**Assembly** Pre-assembled

**Wood** Plywood

Additional Material Metal

What it holds Merchandise

**Compartments** 4 Compartments

**Finish** Painted