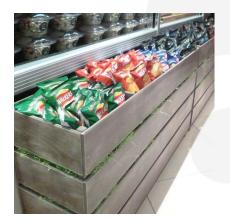

## STATIC TETBURY GREEN 4 BIN IMPULSE MERCHANDISE DISPLAY STAND 1200X300X640

**SKU:** IBS1200300600TG **£339.88 Excl. VAT** 

- Great Bin volume holds plenty of merchandise
- Multi-function can be used as a queue divide offering versatility
- FSC timber great ecological credentials

## STATIC TETBURY GREEN 4 BIN IMPULSE MERCHANDISE DISPLAY STAND 1200X300X640

The Static Tetbury Green Painted 4 Bin Impulse Merchandise Display Stand 1200x300x640 is a great size for containing your products. It places them close to hand at point of sale. It is multi functional having a use as a queue divider as well. There is also the Mobile Tetbury Green Painted 4 Bin Impulse Merchandise Display Stand which comes with a set of casters for added mobility.