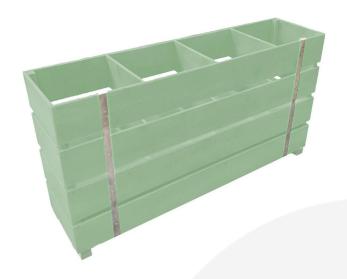

## STATIC TETBURY GREEN 4 BIN IMPULSE MERCHANDISE DISPLAY STAND 1200X300X640

**SKU:** IBS1200300600TG **£339.88 Excl. VAT** 

- Great Bin volume holds plenty of merchandise
- Multi-function can be used as a queue divide offering versatility
- FSC timber great ecological credentials

## STATIC TETBURY GREEN 4 BIN IMPULSE MERCHANDISE DISPLAY STAND 1200X300X640

The Static Tetbury Green Painted 4 Bin Impulse Merchandise Display Stand 1200x300x640 is a great size for containing your products. It places them close to hand at point of sale. It is multi functional having a use as a queue divider as well. There is also the Mobile Tetbury Green Painted 4 Bin Impulse Merchandise Display Stand which comes with a set of casters for added mobility.

## **ADDITIONAL INFORMATION**

**Dimensions**  $1200 \times 230 \times 640 \text{ mm}$ 

**Colour** Tetbury Green

**Mobility** Static

**Assembly** Pre-assembled

**Wood** Plywood

Additional Material Metal

What it holds Merchandise

**Compartments** 4 Compartments

**Finish** Painted