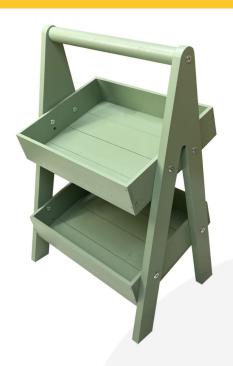

# TETBURY GREEN 2-TIER ADJUSTABLE WOODEN A-FRAME DISPLAY STAND 415X300X640

**SKU:** DS2W-415300640TG **£103.88 Excl. VAT** 

- FSC timber beautiful & sustainable
- Adjustable shelves set your optimum display
- Generous size great capacity
- Integrated handle very portable

# TETBURY GREEN2-TIER ADJUSTABLE WOODEN A-FRAME DISPLAY STAND 415X300X640

The Tetbury Green2-Tier Adjustable Wooden A-Frame Display Stand 415x300x640 is an attractive counter top or table top display stand. The clever design allows you to adjust the tiers in either the level or slanted positions. This offers greater versatility allowing it to be either a more central display with access from both sides or a front facing point of sale display with an optimum angle for line of sight.