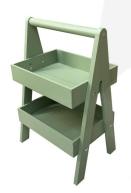

# TETBURY GREEN 2-TIER ADJUSTABLE WOODEN A-FRAME DISPLAY STAND 415X300X640

**SKU:** DS2W-415300640TG **£103.88 Excl. VAT** 

- FSC timber beautiful & sustainable
- Adjustable shelves set your optimum display
- Generous size great capacity
- Integrated handle very portable

# TETBURY GREEN2-TIER ADJUSTABLE WOODEN A-FRAME DISPLAY STAND 415X300X640

The Tetbury Green2-Tier Adjustable Wooden A-Frame Display Stand 415x300x640 is an attractive counter top or table top display stand. The clever design allows you to adjust the tiers in either the level or slanted positions. This offers greater versatility allowing it to be either a more central display with access from both sides or a front facing point of sale display with an optimum angle for line of sight.