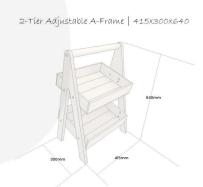

# TETBURY GREEN2-TIER ADJUSTABLE WOODEN A-FRAME DISPLAY STAND 415X300X640

The Tetbury Green2-Tier Adjustable Wooden A-Frame Display Stand 415x300x640 is an attractive counter top or table top display stand. The clever design allows you to adjust the tiers in either the level or slanted positions. This offers greater versatility allowing it to be either a more central display with access from both sides or a front facing point of sale display with an optimum angle for line of sight.

#### **ADDITIONAL INFORMATION**

Weight 3.26 kg

**Dimensions**  $415 \times 300 \times 640 \text{ mm}$ 

Assembly Self Assembly (Flat Pack)

**Wood** Redwood

**Mobility** Static

**Number of Tiers** 2-Tiers

**Colour** Tetbury Green