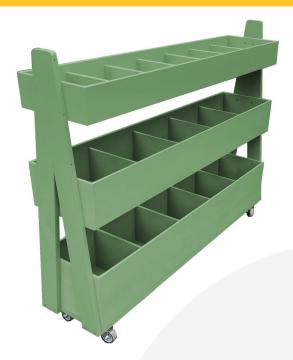

## TETBURY GREEN 3-TIER QUEUE DIVIDER DISPLAY STAND 1200X260X940

**SKU:** QD1200260750TG **£418.76 Excl. VAT** 

- 7 top shelf compartments plenty of display
- 5 mid & lower shelf bins plenty of capacity
- Multi-function can be used as a queue divide offering versatility

## MOBILE TETBURY GREEN PAINTED 3-TIER QUEUE DIVIDER DISPLAY STAND 1200X260X940

The Mobile Tetbury Green Painted 3-Tier Queue Divider Display Stand 1200x260x940 has plenty of room for holding merchandise. You can position it close to point of sale. This queue divider has 7 top shelf compartments offering plenty of display space. It also has a further 5 bins on the mid and lower shelves offering great capacity.

It is multi functional having a use as a queue divider as well and comes with a set of 4 casters of which 2 are lockable to maintain position. There are optional lockable lids for added security.

Alternative sizes and colours available on request.

## **ADDITIONAL INFORMATION**

Weight 20.5 kg

**Dimensions**  $1200 \times 260 \times 940 \text{ mm}$ 

**Colour** Tetbury Green

**Mobility** On Casters

**Assembly** Pre-assembled

**Wood** Pine, Plywood

**Compartments** 17 Compartments

**Number of Tiers** 3-Tiers

What it holds Merchandise

Options & Features Lockable Lids

Finish Painted