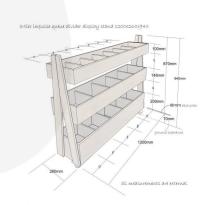

## TETBURY GREEN 3-TIER QUEUE DIVIDER DISPLAY STAND 1200X260X940

**SKU:** QD1200260750TG **£418.76 Excl. VAT** 

- 7 top shelf compartments plenty of display
- 5 mid & lower shelf bins plenty of capacity
- Multi-function can be used as a queue divide offering versatility

## **ADDITIONAL INFORMATION**

Weight 20.5 kg

**Dimensions**  $1200 \times 260 \times 940 \text{ mm}$ 

**Colour** Tetbury Green

**Mobility** On Casters

**Assembly** Pre-assembled

**Wood** Pine, Plywood

**Compartments** 17 Compartments

**Number of Tiers** 3-Tiers

What it holds Merchandise

Options & Features Lockable Lids

Finish Painted