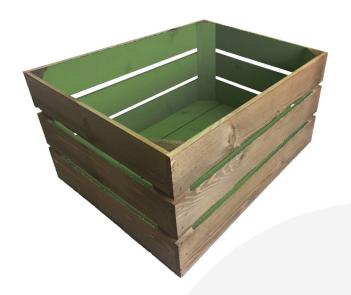

# TETBURY GREEN COLOUR BURST CRATE 500X370X250

**SKU:** CR500370250RB-TG **£51.42 Excl. VAT** 

- Solid design built to last
- Two tone Bursting with colour (wide range of colours available)
- Standard size great capacity
- FSC Redwood great ecological credentials
- Rustic brown external finish a classic look
- Stackable option for extra stability

#### **TETBURY GREEN COLOUR BURST CRATE 500X370X250**

This Tetbury Green Colour Burst Crate 500x370x250 is available in 2 further sizes and a wide range of colour options\*. These crates are rustic brown on the outside and bursting with Tetbury Green inside. You can truly add a blaze of colour to your kitchen, office or bedroom. They have been used as smart storage solutions, book cases, shelves for clothes and even colourful shop displays. With a rustic wooden look to the outside they are literally bursting with colour on the inside.