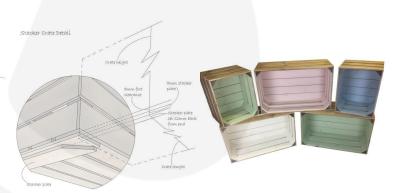

# **Colour Burst Displays**

Beautiful mobile colour burst crate merchandise displays are available in a selection of configurations in our <a href="Crate Display category">Crate Display category</a>. You can build you own mobile colour burst displays by purchasing the <a href="Base and Casters">Base and Casters</a> and selecting your own combination. For a more classically rustic display you may prefer our <a href="Rustic Brown">Rustic Brown</a> <a href="Crate">Crate</a>.