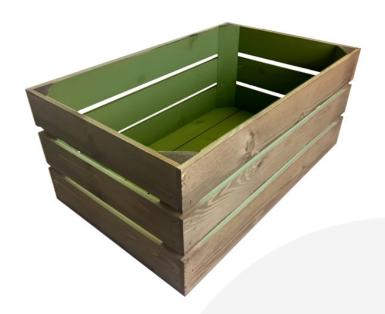

# TETBURY GREEN COLOUR BURST CRATE 600X370X250

**SKU:** CR600370250RB-TG **£54.00 Excl. VAT** 

- Solid design built to last
- Two tone Bursting with colour (wide range of colours available)
- Extra large even greater capacity
- FSC Redwood great ecological credentials
- Rustic brown external finish a classic look
- Stackable option for extra stability

#### **TETBURY GREEN COLOUR BURST CRATE 600X370X250**

This Tetbury Green Colour Burst Crate 600x370x250 is available in 2 further sizes\* and a wide range of colours. These crates are rustic brown on the outside and bursting with Tetbury Green inside. You can truly add a blaze of colour to your kitchen, office or bedroom. They have been used as smart storage solutions, book cases, shelves for clothes and even colourful shop displays. With a rustic wooden look to the outside they are literally bursting with colour on the inside.

### **ADDITIONAL INFORMATION**

Weight 3.25 kg

**Dimensions**  $600 \times 370 \times 250 \text{ mm}$ 

**Colour** Rustic Brown, Tetbury Green

Wood Redwood

Range Colour Burst™

**Finish** Painted, Stained

Options & Features Two Tone