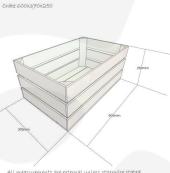

### **ADDITIONAL INFORMATION**

Weight 3.25 kg

**Dimensions**  $600 \times 370 \times 250 \text{ mm}$ 

**Colour** Rustic Brown, Tetbury Green

Wood Redwood

Range Colour Burst™

**Finish** Painted, Stained

Options & Features Two Tone