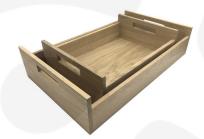

## TETBURY GREEN COLOUR BURST OAK TRAY WITH RAISED INTEGRATED HANDLES 425X310X128

**SKU:** BXOAKRH425310128NAT-TG **£92.70 Excl. VAT** 

- Highest quality finish for high end presentation
- Solid oak very robust for continuous use
- Colour Burst eye catching two tone colours
- Lacquered finish protecting the oak
- Integrated handles for easy carry

## **GALLERY IMAGES**









Oak Tray with Integrated Raised Handles | 425x310x128





## TETBURY GREEN COLOUR BURST OAK TRAY WITH RAISED INTEGRATED HANDLES 425X310X128

The Tetbury Green Colour Burst Oak Tray with Raised Integrated handles 425x310x128 is high quality stand alone sturdy oak tray. It is also one of a set of two, two tone Tetbury Green trays. The other one is larger and this one sits within it:

<u>Tetbury Green Colour Burst Oak Tray with Raised Integrated handles 580x360x128</u>

The raised integrated handles allow for an easier carry and less interference with the trays contents.

We build these trays from 12mm sustainable oak so this is not only a beautiful but very robust product. It is beautifully finished in a food grade lacquer on the exterior with a wide range of colours on the inside.

#