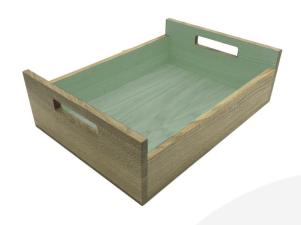

## TETBURY GREEN COLOUR BURST OAK TRAY WITH RAISED INTEGRATED HANDLES 425X310X128

**SKU:** BXOAKRH425310128NAT-TG **£92.70 Excl. VAT** 

- Highest quality finish for high end presentation
- Solid oak very robust for continuous use
- Colour Burst eye catching two tone colours
- Lacquered finish protecting the oak
- Integrated handles for easy carry

## TETBURY GREEN COLOUR BURST OAK TRAY WITH RAISED INTEGRATED HANDLES 425X310X128

The Tetbury Green Colour Burst Oak Tray with Raised Integrated handles 425x310x128 is high quality stand alone sturdy oak tray. It is also one of a set of two, two tone Tetbury Green trays. The other one is larger and this one sits within it:

<u>Tetbury Green Colour Burst Oak Tray with Raised Integrated handles 580x360x128</u>

The raised integrated handles allow for an easier carry and less interference with the trays contents.

We build these trays from 12mm sustainable oak so this is not only a beautiful but very robust product. It is beautifully finished in a food grade lacquer on the exterior with a wide range of colours on the inside.