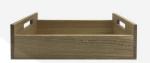

## TETBURY GREEN COLOUR BURST OAK TRAY WITH RAISED INTEGRATED HANDLES 425X310X128

**SKU:** BXOAKRH425310128NAT-TG **£92.70 Excl. VAT** 

- Highest quality finish for high end presentation
- Solid oak very robust for continuous use
- Colour Burst eye catching two tone colours
- Lacquered finish protecting the oak
- Integrated handles for easy carry

## **GALLERY IMAGES**









Oak Tray with Integrated Raised Handles | 425x310x128





## TETBURY GREEN COLOUR BURST OAK TRAY WITH RAISED INTEGRATED HANDLES 425X310X128

The Tetbury Green Colour Burst Oak Tray with Raised Integrated handles 425x310x128 is high quality stand alone sturdy oak tray. It is also one of a set of two, two tone Tetbury Green trays. The other one is larger and this one sits within it:

<u>Tetbury Green Colour Burst Oak Tray with Raised Integrated handles 580x360x128</u>

The raised integrated handles allow for an easier carry and less interference with the trays contents.

We build these trays from 12mm sustainable oak so this is not only a beautiful but very robust product. It is beautifully finished in a food grade lacquer on the exterior with a wide range of colours on the inside.

##