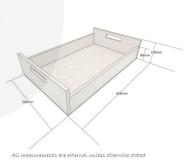

## TETBURY GREEN COLOUR BURST OAK TRAY WITH RAISED INTEGRATED HANDLES 425X310X128

**SKU:** BXOAKRH425310128NAT-TG **£92.70 Excl. VAT** 

- Highest quality finish for high end presentation
- Solid oak very robust for continuous use
- Colour Burst eye catching two tone colours
- Lacquered finish protecting the oak
- Integrated handles for easy carry

## TETBURY GREEN COLOUR BURST OAK TRAY WITH RAISED INTEGRATED HANDLES 425X310X128

The Tetbury Green Colour Burst Oak Tray with Raised Integrated handles 425x310x128 is high quality stand alone sturdy oak tray. It is also one of a set of two, two tone Tetbury Green trays. The other one is larger and this one sits within it:

## **ADDITIONAL INFORMATION**

Weight 1.89 kg

**Dimensions**  $425 \times 310 \times 128 \text{ mm}$ 

**Wood** Oak

Finish Painted, Lacquered

Range Colour Burst™

**Colour** Tetbury Green

Options & Features Two Tone