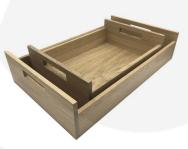

## **GALLERY IMAGES**

Oak Tray with Integrated Raised Handles | 580x360x128

<u>Tetbury Green Colour Burst Oak Tray with Raised Integrated handles 425x310x128</u>

The raised integrated handles allow for an easier carry and less interference with the trays contents.

We build these trays from 12mm sustainable oak so this is not only a beautiful but very robust product. It is beautifully finished in a food grade lacquer on the exterior with a wide range of colours on the inside.