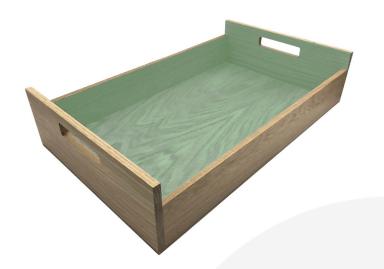

## TETBURY GREEN COLOUR BURST OAK TRAY WITH RAISED INTEGRATED HANDLES 580X360X128

**SKU:** BXOAKRH580360128NAT-TG **£139.13 Excl. VAT** 

- Highest quality finish for high end presentation
- Solid oak very robust for continuous use
- Colour Burst eye catching two tone colours
- Lacquered finish protecting the oak
- Integrated handles for easy carry

## TETBURY GREEN COLOUR BURST OAK TRAY WITH RAISED INTEGRATED HANDLES 580X360X128

The Tetbury Green Colour Burst Oak Tray with Raised Integrated handles 580x360x128 is high quality stand alone sturdy oak tray. It is also one of a set of two, two tone Tetbury Green trays. The other one is smaller and sits with this one:

<u>Tetbury Green Colour Burst Oak Tray with Raised Integrated handles 425x310x128</u>

The raised integrated handles allow for an easier carry and less interference with the trays contents.

We build these trays from 12mm sustainable oak so this is not only a beautiful but very robust product. It is beautifully finished in a food grade lacquer on the exterior with a wide range of colours on the inside.