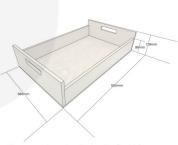

## TETBURY GREEN COLOUR BURST OAK TRAY WITH RAISED INTEGRATED HANDLES 580X360X128

The Tetbury Green Colour Burst Oak Tray with Raised Integrated handles 580x360x128 is high quality stand alone sturdy oak tray. It is also one of a set of two, two tone Tetbury Green trays. The other one is smaller and sits with this one:

<u>Tetbury Green Colour Burst Oak Tray with Raised Integrated handles 425x310x128</u>

The raised integrated handles allow for an easier carry and less interference with the trays contents.

We build these trays from 12mm sustainable oak so this is not only a beautiful but very robust product. It is beautifully finished in a food grade lacquer on the exterior with a wide range of colours on the inside.

## **ADDITIONAL INFORMATION**

Weight 2.68 kg

**Dimensions**  $580 \times 360 \times 128 \text{ mm}$ 

**Wood** Oak

Finish Painted, Lacquered

Range Colour Burst™

**Colour** Tetbury Green

Options & Features Two Tone