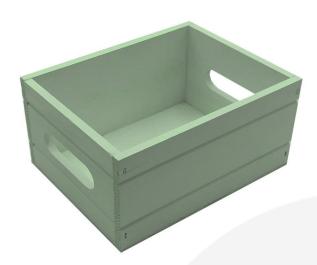

## **TETBURY GREEN CONDIMENT BOX** 216X166X103

**SKU:** BXREDH216166103TG **f13.85 Excl. VAT** 

- Multi functional for condiments & other table accessories
- Range of colours match your designs
- V-grooved sides & ends tactile & stylish
- Integrated hand holds for ease of carrying

## **TETBURY GREEN CONDIMENT BOX 216X166X103**

This Painted Tetbury Green Condiment Box 216x166x103 is a very attractive and functional condiment holder. It takes the form of a mini crate with two integrated hand holds on either end. The design includes two parallel V grooves down each side and end. It is available in a range of colours and is a very practical and stylish addition to any table.

The internal dimensions are 216x150x100.

If you prefer something a little more traditional you may like our <u>Rustic Condiment Box 216x166x103</u>