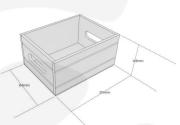

The internal dimensions are 216x150x100.

If you prefer something a little more traditional you may like our <u>Rustic Condiment Box 216x166x103</u>

## **ADDITIONAL INFORMATION**

| Weight        | 0.39 kg            |
|---------------|--------------------|
| Dimensions    | 216 × 166 × 103 mm |
| Colour        | Tetbury Green      |
| Wood          | Redwood            |
| What it holds | Condiments         |
| Compartments  | 1 Compartment      |
| Handle        | Integrated         |
| Finish        | Painted            |