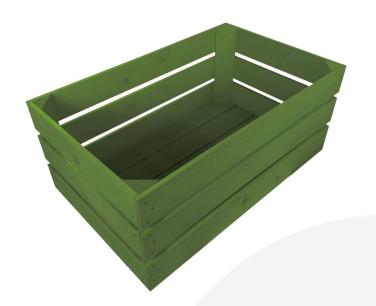

## **TETBURY GREEN CRATE 600X370X250**

**SKU:** CRC600370250TG **£48.84 Excl. VAT** 

- Solid design built to last
- Wide range of colours available match your style
- Extra large even greater capacity
- FSC Redwood great ecological credentials
- Stackable option for extra stability

### **TETBURY GREEN CRATE 600X370X250**

This colourful Tetbury Green painted Crate 600x370x250 is available in a range of colours and 2 further sizes\*. You can add practicality and colourful style to your kitchen, office or bedroom. You can use them as smart storage solutions, book cases, shelves for clothes and even shop displays. With a brilliant colourful look they complement a colourful and jolly design.