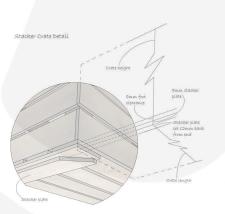

### Painted Stacker Crates 600x370x250

Our standard 600x370x250 Tetbury Green Painted Crates, like all our crates, are stackable. We do, however, offer an **interlocking** option for a more supported stack. If you are regularly stacking your crates 3+ high then we would certainly recommend this option.