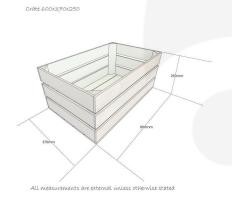

## **TETBURY GREEN CRATE 600X370X250**

**SKU:** CRC600370250TG **£48.84 Excl. VAT** 

- Solid design built to last
- Wide range of colours available match your style
- Extra large even greater capacity
- FSC Redwood great ecological credentials
- Stackable option for extra stability

## **ADDITIONAL INFORMATION**

Weight 3.25 kg

**Dimensions**  $600 \times 370 \times 250 \text{ mm}$ 

**Colour** Tetbury Green

Wood Redwood

Finish Painted

<sup>\*</sup> bespoke sizing is available - contact us for more information