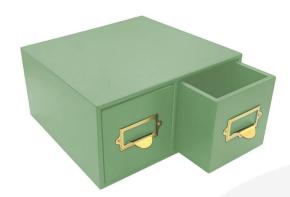

## TETBURY GREEN DOUBLE BREAD BIN WITH WOOD DRAWERS & TICKET HANDLES 335X310X170

**SKU:** BBPLY335310170TG-BST **£149.86 Excl. VAT** 

- Double bread bin great capacity
- Ticket handles clearly label your contents
- Solid design for everyday use
- Choice of glorious Cotswold colours match your style

## TETBURY GREEN DOUBLE BREAD BIN WITH WOOD DRAWERS & TICKET HANDLES 335X310X170

The Tetbury Green Painted Double Bread Bin with Wood Drawers & Ticket Handles is part of our Mix & Match Bread Bin range. They are a great way to lighten up your display or kitchen. Don't me fooled by the name these Bread Bins are multipurpose. Why not use them in the office or bedroom to declutter and brighten up the space.

The painted bread bins come in gloriously cheerful range of colours.