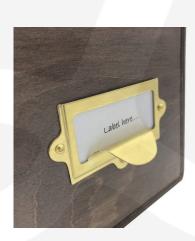

## TETBURY GREEN DOUBLE BREAD BIN WITH WOOD DRAWERS & TICKET HANDLES 335X310X170

**SKU:** BBPLY335310170TG-BST **£149.86 Excl. VAT** 

- Double bread bin great capacity
- Ticket handles clearly label your contents
- Solid design for everyday use
- Choice of glorious Cotswold colours match your style