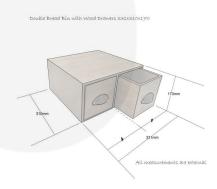

## TETBURY GREEN DOUBLE BREAD BIN WITH WOOD DRAWERS & TICKET HANDLES 335X310X170

**SKU:** BBPLY335310170TG-BST **£149.86 Excl. VAT** 

- Double bread bin great capacity
- Ticket handles clearly label your contents
- Solid design for everyday use
- Choice of glorious Cotswold colours match your style

## **ADDITIONAL INFORMATION**

Weight 4.7 kg

**Dimensions**  $335 \times 310 \times 170 \text{ mm}$ 

**Wood** Plywood

**Colour** Tetbury Green

**Additional Material** Metal

Finish Painted