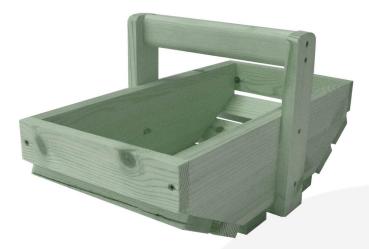

## MEDIUM TETBURY GREEN GARDEN TRUG 415X210X110

**SKU:** TGPIN415210210TG **£51.42 Excl. VAT** 

- Available in 2 sizes to suit your needs
- Robust design for everyday use

## **TETBURY GREEN GARDEN TRUG 415X210X110**

The Small Tetbury Green Painted Garden Trug 415x210x110 is a classic garden accessory. It is also a great way to display goods for purchase or consumption at home.

If you would prefer a more classic look then you may like our <u>Rustic Garden Trug</u>. You can also purchase both sizes with the <u>Painted Garden Trug Set</u>.

It is available in 1 further size:

• Large Tetbury Green Garden Trug - 535mm x 310mm x 310mm

## **ADDITIONAL INFORMATION**

| Dimensions | 415 × 210 × 210 mm |
|------------|--------------------|
| Colour     | Tetbury Green      |
| Wood       | Pine               |
| Finish     | Painted            |
| Handle     | Integrated         |