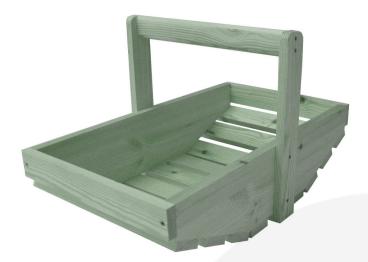

## LARGE TETBURY GREEN GARDEN TRUG 535X310X310

**SKU:** TGPIN535310310TG **£69.65 Excl. VAT** 

- Available in 2 sizes to suit your needs
- Robust design for everyday use

## LARGE TETBURY GREEN GARDEN TRUG 535X310X310

The Large Tetbury Green Painted Garden Trug 535x310x310 is a classic garden accessory. It is also a great way to display goods for purchase or consumption at home.