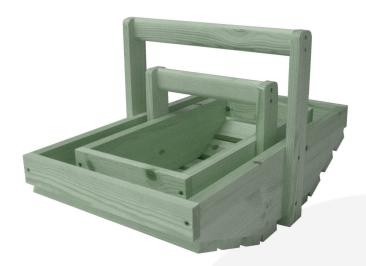

## TETBURY GREEN GARDEN TRUG SET

**SKU:** TGPIN-SETOF2-TG **£106.05 Excl. VAT** 

- 2 trug sizes to suit your needs
- Robust design for everyday use

## **TETBURY GREEN GARDEN TRUG SET**

The Tetbury Green Painted Garden Trug Set is made up of both small and large Tetbury Green Garden Trugs. They are perfect for the garden and also a great way to display goods for purchase or consumption at home.