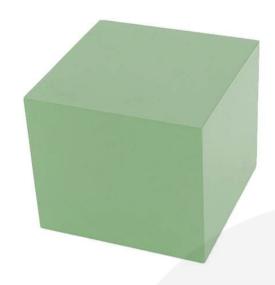

## TETBURY GREEN PINE BLOCK RISER 140X140X120

**SKU:** RBPIN140140120TG **£31.60 Excl. VAT** 

- Chunky design very robust
- Range of colours match your designs
- Part of a set of 3 customise your display

## **TETBURY GREEN PINE BLOCK RISER 140X140X120**

This Tetbury Green Pine Block Riser 140x140x120 is the middle in a <u>set of 3 Tetbury Green pine block risers</u>. Made in pine and available in a selection of colours these risers are great for displaying merchandise. The other sizes in the set are: