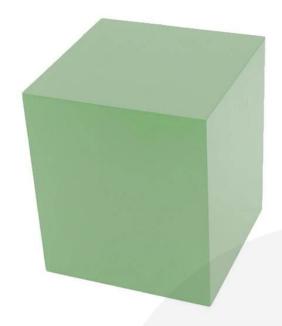

## TETBURY GREEN PINE BLOCK RISER 140X140X160

**SKU:** RBPIN140140160TG **£35.01 Excl. VAT** 

- Chunky design very robust
- Range of colours match your designs
- Part of a set of 3 customise your display

## **TETBURY GREEN PINE BLOCK RISER 140X140X160**

This Black Painted Pine Block Riser 140x140x160 is the largest in a <u>set of 3 Tetbury Green pine block risers</u>. Made in pine and available in a selection of colours these risers are great for displaying merchandise. The other sizes in the set are: