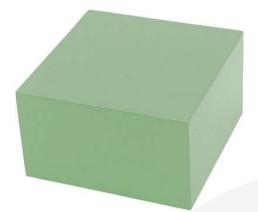

## TETBURY GREEN PINE BLOCK RISER 140X140X80

**SKU:** RBPIN14014080TG **£21.06 Excl. VAT** 

- Chunky design very robust
- Range of colours match your designs
- Part of a set of 3 customise your display

## **TETBURY GREEN PINE BLOCK RISER 140X140X80**

This Tetbury Green Painted Pine Block Riser 140x140x80 is the lowest in a <u>set of 3 Tetbury Green pine block</u> <u>risers</u>. Made in pine and available in a selection of colours these risers are great for displaying merchandise. The other sizes in the set are: