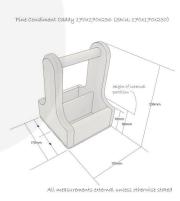

## **TETBURY GREEN PINE CONDIMENT CADDY 170X170X230**

The Tetbury Green Painted Pine Condiment Caddy 170x170x230 is ideal for restaurants, cafes and pubs. It is invaluable for the table service of condiments, sauces and cutlery.

It is also known as a table caddy or bar caddy. We have robustly designed the caddy for frequent use from 18mm pine (It has a ply base). It has a 25mm diameter handle for greater ease of use and comfort. We recess the handle into the pine for greater strength. The depth of well is 65mm.

It has a middle partition to hold contents more securely whilst carrying. It's great for both indoor and outdoor use.

See our full range of caddies here