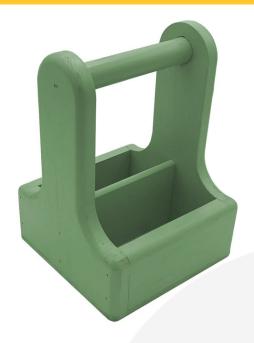

## TETBURY GREEN PINE CONDIMENT CADDY 170X170X230

**SKU:** CUPIN170170230TG **£26.01 Excl. VAT** 

- Robust design hardy for frequent use
- Middle partition greater secured contents
- Sustainable pine ecological credentials
- Chunky 25mm handle for even greater ease of use & comfort
- Range of Colours match your designs
- Indoor or outdoor use versatile to your needs

## **TETBURY GREEN PINE CONDIMENT CADDY 170X170X230**

The Tetbury Green Painted Pine Condiment Caddy 170x170x230 is ideal for restaurants, cafes and pubs. It is invaluable for the table service of condiments, sauces and cutlery.

It is also known as a table caddy or bar caddy. We have robustly designed the caddy for frequent use from 18mm pine (It has a ply base). It has a 25mm diameter handle for greater ease of use and comfort. We recess the handle into the pine for greater strength. The depth of well is 65mm.

It has a middle partition to hold contents more securely whilst carrying. It's great for both indoor and outdoor use.

See our full range of caddies here