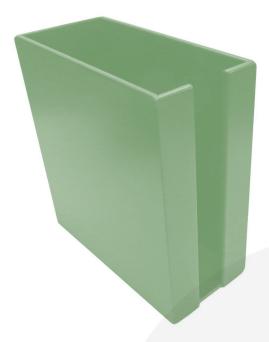

## TETBURY GREEN PLY CUP & LID HOLDER 283X132X300

**SKU:** CU1-132300283TG **£33.87 Excl. VAT** 

- 300mm tall great capacity
- Sustainable timber great ecological credentials
- Front slot easy access
- · Range of jolly colours

## **TETBURY GREEN PLY CUP & LID HOLDER 283X132X300**

The Tetbury Green painted Ply Cup & Lid Holder 283x132x300 is essential for helping customers help themselves. Keeping the service area tidy they also come in a range of colours to match your style.