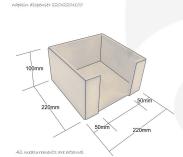

## TETBURY GREEN PLY NAPKIN HOLDER 220X220X100

**SKU:** NHPLY220220100TG **£28.28 Excl. VAT** 

- 100mm tall very easy access
- Sustainable birch ply great ecological credentials

## **TETBURY GREEN PLY NAPKIN HOLDER 220X220X100**

The Tetbury Green Painted Ply Napkin Holder 220x220x100 is suitable for 200mm square napkins.

The access slot is 120mm wide providing ease of access

The napkin holder is available in a selection of classic colours to match your designs.

## **ADDITIONAL INFORMATION**

**Dimensions**  $220 \times 220 \times 100 \text{ mm}$ 

**Colour** Tetbury Green

**Wood** Plywood

Napkin Space 202 x 202

**Compartments** 1 Compartment

What it holds Napkins

Finish Painted