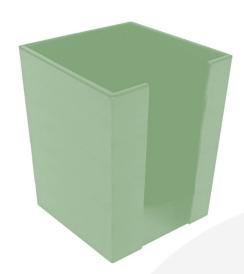

## TETBURY GREEN PLY NAPKIN HOLDER 220X220X200

**SKU:** NHPLY220220200TG **£30.63 Excl. VAT** 

- 200mm tall great capacity
- Selection of colours match your scheme

## **TETBURY GREEN PLY NAPKIN HOLDER 220X220X200**

The Tetbury Green Painted Ply Napkin Holder 220x220x200 is suitable for 200mm square napkins.

The access slot is 120mm wide allowing easy access.

The napkin holder is available in a great range of colours to match your designs.