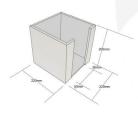

## **GALLERY IMAGES**

Napkín Holder | 220x220x200

All measurements are external unless otherwise stated

## **ADDITIONAL INFORMATION**

**Dimensions**  $220 \times 220 \times 200 \text{ mm}$ 

**Colour** Tetbury Green

**Wood** Plywood

Napkin Space 202 x 202

**Compartments** 1 Compartment

What it holds Napkins

Finish Painted