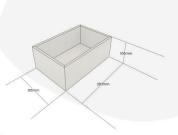

## **ADDITIONAL INFORMATION**

**Dimensions**  $283 \times 185 \times 106 \text{ mm}$ 

**Colour** Tetbury Green

Wood Plywood

**Compartments** 1 Compartment

What it holds Crocks

Finish Painted

**Capacity** Single