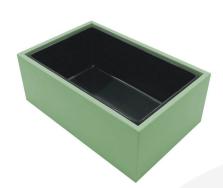

## TETBURY GREEN PLY SINGLE CROCK HOUSING 283X185X106

**SKU:** CH1-283185106TG **£41.27 Excl. VAT** 

- Single crock housing fits your standard crock
- Selection of colours match your style
- Robust design for frequent use

## **TETBURY GREEN PLY SINGLE CROCK HOUSING 283X185X106**

A unique and modern alternative to your usual crock housing deli systems. This Tetbury Green Painted Ply Single Crock Housing 283x185x106 will fit standard size crocks it is robustly made from 9mm ply. It is available in a selection of painted finishes.