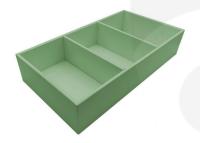

## TETBURY GREEN PLY TRIPLE CROCK HOUSING 533X283X106

**SKU:** CH3-533283106TG **£45.87 Excl. VAT** 

- Triple crock housing fits your standard crock
- Selection of colours match your style
- Robust design for frequent use
- FSC Ply great ecological credentials

## **TETBURY GREEN PLY TRIPLE CROCK HOUSING 533X283X106**

A unique and modern alternative to your usual crock housing deli systems. This Tetbury Green Painted Ply Triple Crock Housing 533x283x106 will fit standard size crocks.