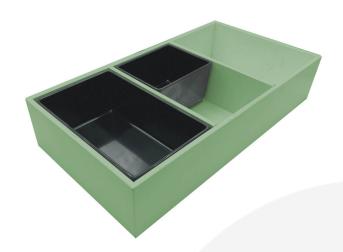

## TETBURY GREEN PLY TRIPLE CROCK HOUSING 533X283X106

**SKU:** CH3-533283106TG **£45.87 Excl. VAT** 

- Triple crock housing fits your standard crock
- Selection of colours match your style
- Robust design for frequent use
- FSC Ply great ecological credentials

## **TETBURY GREEN PLY TRIPLE CROCK HOUSING 533X283X106**

A unique and modern alternative to your usual crock housing deli systems. This Tetbury Green Painted Ply Triple Crock Housing 533x283x106 will fit standard size crocks.