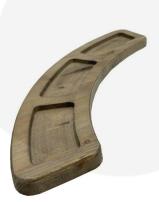

## **GALLERY IMAGES**

## **ADDITIONAL INFORMATION**

**Dimensions**  $460 \times 135 \times 18 \text{ mm}$ 

**Wood** Pine

Finish Stained, Lacquered

**Handle** None

**Colour** Rustic Brown

**Compartments** 3 Compartments