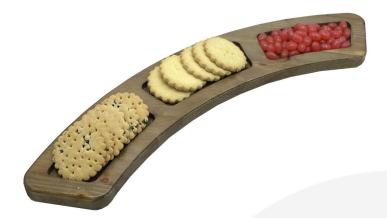

## THREE POT PINE CURVED CANAPE BOARD 460X135X18

**SKU:** BDPIN46013518-3COMP-ARCH-RB **£9.75 Excl. VAT** 

- Curved design classic look
- Light weight easy carry
- three compartments good spread
- Sustainable pine great eco credentials

## **THREE POT PINE CURVED CANAPE BOARD 460X135X18**

This beautiful solid Three Pot Pine Curved Canape Board  $460 \times 135 \times 18$  is light weight for an easy carry. The curved design gives it a classic look. The three pots allow for a spread of snacks such as peanuts, biscuits and sweets

The board is manufactured from sustainable pine and finished in an enhancing food grade lacquer.