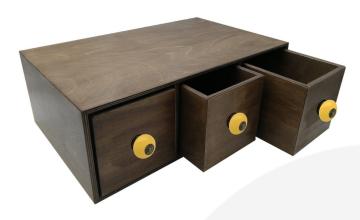

# TRIPLE BREAD BIN WITH WOOD DRAWERS & CERAMIC KNOBS 490X310X170

SKU: BBPLY490310170RB "XXX" From £159.39 Excl. VAT

- Triple drawer Maximum capacity
- Two Orientations versatile for space
- Choice of coloured knobs match your surroundings
- Solid ply design robust for everyday use

## **GALLERY IMAGES**

Tight head like with Weeders haves a 450ex10470

Handle

## TRIPLE BREAD BIN WITH WOOD DRAWERS & CERAMIC KNOBS 490X310X170

Our Mix & Match Triple Bread Bin with Wood Drawers & Ceramic Knobs 490x310x170 are a great way to lighten up your display or kitchen. There are a variety sizes, finishes and handles, should you be looking spruce up you setting. Don't be fooled by the name these Bread Bins are multipurpose. Why not use them in the office or bedroom to declutter and brighten up the space.