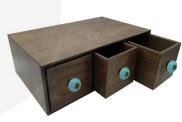

## TRIPLE BREAD BIN WITH WOOD DRAWERS & CERAMIC KNOBS 490X310X170 - TURQUOISE (TQCC)

**SKU:** BBPLY490310170RB-TQCC

- £159.39 Excl. VAT
  - Triple drawer Maximum capacity
  - Two Orientations versatile for space
  - Choice of coloured knobs match your surroundings
  - Solid ply design robust for everyday use

## TRIPLE BREAD BIN WITH WOOD DRAWERS & CERAMIC KNOBS 490X310X170

Our Mix & Match Triple Bread Bin with Wood Drawers & Ceramic Knobs 490x310x170 are a great way to lighten up your display or kitchen. There are a variety sizes, finishes and handles, should you be looking spruce up you setting. Don't be fooled by the name these Bread Bins are multipurpose. Why not use them in the office or bedroom to declutter and brighten up the space.