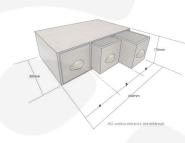

## **ADDITIONAL INFORMATION**

Weight 6.75 kg

**Dimensions**  $490 \times 310 \times 170 \text{ mm}$ 

Handle Turquoise (TQCC)

**Wood** Plywood

Additional Material Ceramic

Finish Stained, Lacquered

**Colour** Rustic Brown