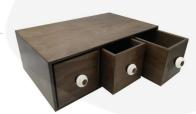

## TRIPLE BREAD BIN WITH WOOD DRAWERS & CERAMIC KNOBS 490X310X170 - TURQUOISE (TQCC)

**SKU:** BBPLY490310170RB-TQCC

- £159.39 Excl. VAT
  - Triple drawer Maximum capacity
  - Two Orientations versatile for space
  - Choice of coloured knobs match your surroundings
  - Solid ply design robust for everyday use

## TRIPLE BREAD BIN WITH WOOD DRAWERS & CERAMIC KNOBS 490X310X170

Our Mix & Match Triple Bread Bin with Wood Drawers & Ceramic Knobs 490x310x170 are a great way to lighten up your display or kitchen. There are a variety sizes, finishes and handles, should you be looking spruce up you setting. Don't be fooled by the name these Bread Bins are multipurpose. Why not use them in the office or bedroom to declutter and brighten up the space.

## **ADDITIONAL INFORMATION**

Weight 6.75 kg

**Dimensions**  $490 \times 310 \times 170 \text{ mm}$ 

Handle Turquoise (TQCC)

**Wood** Plywood

Additional Material Ceramic

Finish Stained, Lacquered

**Colour** Rustic Brown