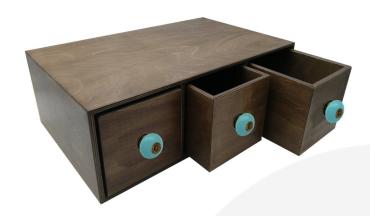

## TRIPLE BREAD BIN WITH WOOD DRAWERS & CERAMIC KNOBS 490X310X170 - TURQUOISE (TQCC)

**SKU:** BBPLY490310170RB-TQCC

- £159.39 Excl. VAT
  - Triple drawer Maximum capacity
  - Two Orientations versatile for space
  - Choice of coloured knobs match your surroundings
  - Solid ply design robust for everyday use

## TRIPLE BREAD BIN WITH WOOD DRAWERS & CERAMIC KNOBS 490X310X170

Our Mix & Match Triple Bread Bin with Wood Drawers & Ceramic Knobs 490x310x170 are a great way to lighten up your display or kitchen. There are a variety sizes, finishes and handles, should you be looking spruce up you setting. Don't be fooled by the name these Bread Bins are multipurpose. Why not use them in the office or bedroom to declutter and brighten up the space.

## **ADDITIONAL INFORMATION**

Weight 6.75 kg

**Dimensions**  $490 \times 310 \times 170 \text{ mm}$ 

Handle Turquoise (TQCC)

**Wood** Plywood

Additional Material Ceramic

Finish Stained, Lacquered

**Colour** Rustic Brown