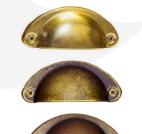

## **VARIATIONS**

Distressed Brass Cup (DBSC)
Distressed Bronze Cup (DBZC)
Brass Cup (BSC)

## Handle

## **ADDITIONAL INFORMATION**

Weight 6.75 kg

**Dimensions**  $490 \times 310 \times 170 \text{ mm}$ 

Finish Stained, Lacquered

Handle

Brass Cup (BSC), Distressed Brass Cup (DBSC), Distressed Bronze

Cup (DBZC)