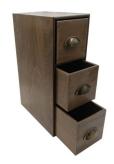

# TRIPLE RUSTIC BROWN BREAD BIN WITH WOOD DRAWERS & CUP HANDLES 490X310X170

**SKU:** BBPLY490310170RB-"XXX" **From £168.95 Excl. VAT** 

- Triple drawer Maximum capacity
- Two Orientations versatile for space
- Choice of cup handles match your surroundings
- Solid ply design robust for everyday use

## TRIPLE RUSTIC BROWN BREAD BIN WITH DRAWERS AND CUP HANDLES 490X310X170

Our Mix & Match Triple Rustic Brown Bread Bin with Wood Drawers & Cup Handles are a great way to lighten up your display or kitchen. There are a variety sizes, finishes and handles, should you be looking spruce up you setting. Don't me fooled by the name these Bread Bins are multipurpose. Why not use them in the office or bedroom to declutter and brighten up the space.