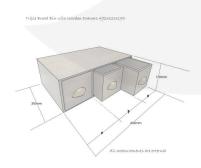

## **ADDITIONAL INFORMATION**

Weight 6.75 kg

**Dimensions**  $490 \times 310 \times 170 \text{ mm}$ 

Finish Stained, Lacquered

Handle

Brass Cup (BSC), Distressed Brass Cup (DBSC), Distressed Bronze

Cup (DBZC)