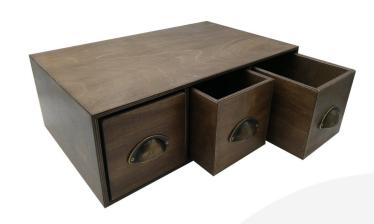

# TRIPLE RUSTIC BROWN BREAD BIN WITH WOOD DRAWERS & CUP HANDLES 490X310X170

**SKU:** BBPLY490310170RB-"XXX" **From £168.95 Excl. VAT** 

- Triple drawer Maximum capacity
- Two Orientations versatile for space
- Choice of cup handles match your surroundings
- Solid ply design robust for everyday use

## TRIPLE RUSTIC BROWN BREAD BIN WITH DRAWERS AND CUP HANDLES 490X310X170

Our Mix & Match Triple Rustic Brown Bread Bin with Wood Drawers & Cup Handles are a great way to lighten up your display or kitchen. There are a variety sizes, finishes and handles, should you be looking spruce up you setting. Don't me fooled by the name these Bread Bins are multipurpose. Why not use them in the office or bedroom to declutter and brighten up the space.