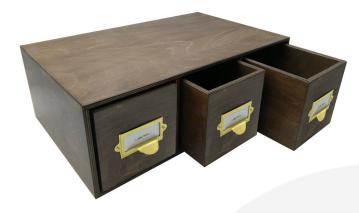

## TRIPLE RUSTIC BROWN BREAD BIN WITH WOOD DRAWERS & TICKET HANDLES 490X310X170

**SKU:** BBPLY490310170RB-BST **£159.39 Excl. VAT** 

- Triple bread bin maximum capacity
- Ticket handles clearly label your contents
- Solid design for everyday use
- Choice of rustic finish match your style

## TRIPLE RUSTIC BROWN BREAD BIN WITH WOOD DRAWERS & TICKET HANDLES 490X310X170

The Triple Rustic Brown Bread Bin with Wood Drawers & Ticket Handles is part of our Mix & Match Bread Bin range. They are a great way to lighten up your display or kitchen. There are a variety sizes, finishes and handles, should you be looking spruce up you setting. Don't me fooled by the name these Bread Bins are multipurpose. Why not use them in the office or bedroom to declutter and brighten up the space.

There are 3 sizes of bread-bins with ticket handles:

- Single Bread Bin with Ticket Handle
- Double Bread Bin with Ticket Handles
- Triple Bread Bin with Ticket Handles (this one)