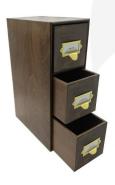

## TRIPLE RUSTIC BROWN BREAD BIN WITH WOOD DRAWERS & TICKET HANDLES 490X310X170

**SKU:** BBPLY490310170RB-BST **£159.39 Excl. VAT** 

- Triple bread bin maximum capacity
- Ticket handles clearly label your contents
- Solid design for everyday use
- Choice of rustic finish match your style

## TRIPLE RUSTIC BROWN BREAD BIN WITH WOOD DRAWERS & TICKET HANDLES 490X310X170

The Triple Rustic Brown Bread Bin with Wood Drawers & Ticket Handles is part of our Mix & Match Bread Bin range. They are a great way to lighten up your display or kitchen. There are a variety sizes, finishes and handles, should you be looking spruce up you setting. Don't me fooled by the name these Bread Bins are multipurpose. Why not use them in the office or bedroom to declutter and brighten up the space.

There are 3 sizes of bread-bins with ticket handles:

- Single Bread Bin with Ticket Handle
- Double Bread Bin with Ticket Handles
- Triple Bread Bin with Ticket Handles (this one)