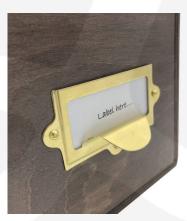

## TRIPLE RUSTIC BROWN BREAD BIN WITH WOOD DRAWERS & TICKET HANDLES 490X310X170

**SKU:** BBPLY490310170RB-BST **£159.39 Excl. VAT** 

- Triple bread bin maximum capacity
- Ticket handles clearly label your contents
- Solid design for everyday use
- Choice of rustic finish match your style

## TRIPLE RUSTIC BROWN BREAD BIN WITH WOOD DRAWERS & TICKET HANDLES 490X310X170

The Triple Rustic Brown Bread Bin with Wood Drawers & Ticket Handles is part of our Mix & Match Bread Bin range. They are a great way to lighten up your display or kitchen. There are a variety sizes, finishes and handles, should you be looking spruce up you setting. Don't me fooled by the name these Bread Bins are multipurpose. Why not use them in the office or bedroom to declutter and brighten up the space.