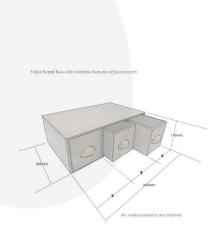

## **ADDITIONAL INFORMATION**

| Weight              | 6.75 kg            |
|---------------------|--------------------|
| Dimensions          | 490 × 310 × 170 mm |
| Finish              | Stained, Lacquered |
| Wood                | Plywood            |
| Additional Material | Metal              |
| Handle              | Brass Ticket (BST) |
| Colour              | Rustic Brown       |