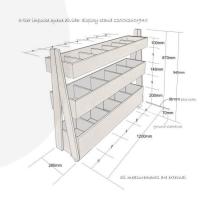

## **MOBILE TURQUOISE PAINTED 3-TIER QUEUE DIVIDER DISPLAY STAND 1200X260X940**

The Mobile Turquoise Painted 3-Tier Queue Divider Display Stand 1200x260x940 has plenty of room for holding merchandise. You can position it close to point of sale. This queue divider has 7 top shelf compartments offering plenty of display space. It also has a further 5 bins on the mid and lower shelves offering great capacity.

It is multi functional having a use as a queue divider as well and comes with a set of 4 casters of which 2 are lockable to maintain position. There are optional lockable lids for added security.

Alternative sizes available on request.

## **ADDITIONAL INFORMATION**

Weight 20.5 kg

**Dimensions**  $1200 \times 260 \times 940 \text{ mm}$ 

**Colour** Turquoise

**Mobility** On Casters

**Assembly** Pre-assembled

**Wood** Pine, Plywood

**Compartments** 17 Compartments