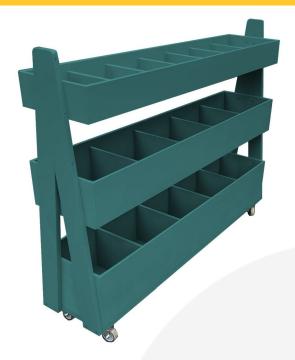

## **TURQUOISE 3-TIER QUEUE DIVIDER DISPLAY STAND 1200X260X940**

**SKU:** QD1200260750TQ **£395.06 Excl. VAT** 

- 7 top shelf compartments plenty of display
- 5 mid & lower shelf bins plenty of capacity
- Multi-function can be used as a queue divide offering versatility

## **MOBILE TURQUOISE PAINTED 3-TIER QUEUE DIVIDER DISPLAY STAND 1200X260X940**

The Mobile Turquoise Painted 3-Tier Queue Divider Display Stand 1200x260x940 has plenty of room for holding merchandise. You can position it close to point of sale. This queue divider has 7 top shelf compartments offering plenty of display space. It also has a further 5 bins on the mid and lower shelves offering great capacity.

It is multi functional having a use as a queue divider as well and comes with a set of 4 casters of which 2 are lockable to maintain position. There are optional lockable lids for added security.

Alternative sizes available on request.