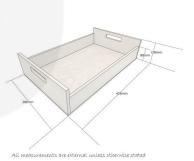

## **GALLERY IMAGES**

Oak Tray with Integrated Raised Handles | 425x310x128

## TURQUOISE COLOUR BURST OAK TRAY WITH RAISED INTEGRATED HANDLES 425X310X128

The Turquoise Colour Burst Oak Tray with Raised Integrated handles 425x310x128 is high quality stand alone sturdy oak tray. It is also one of a set of two, two tone Turquoise trays. The other one is larger and this one sits within it: