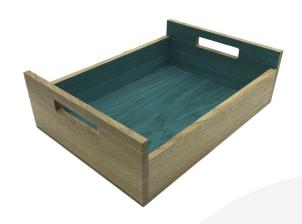

## TURQUOISE COLOUR BURST OAK TRAY WITH RAISED INTEGRATED HANDLES 425X310X128

**SKU:** BXOAKRH425310128NAT-TQ **£92.70 Excl. VAT** 

- Highest quality finish for high end presentation
- Solid oak very robust for continuous use
- Colour Burst eye catching two tone colours
- Lacquered finish protecting the oak
- Integrated handles for easy carry

## TURQUOISE COLOUR BURST OAK TRAY WITH RAISED INTEGRATED HANDLES 425X310X128

The Turquoise Colour Burst Oak Tray with Raised Integrated handles 425x310x128 is high quality stand alone sturdy oak tray. It is also one of a set of two, two tone Turquoise trays. The other one is larger and this one sits within it:

<u>Turquoise Colour Burst Oak Tray with Raised Integrated handles 580x360x128</u>

The raised integrated handles allow for an easier carry and less interference with the trays contents.

We build these trays from 12mm sustainable oak so this is not only a beautiful but very robust product. It is beautifully finished in a food grade lacquer on the exterior with a wide range of colours on the inside.