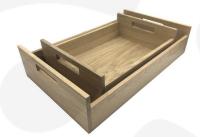

## TURQUOISE COLOUR BURST OAK TRAY WITH RAISED INTEGRATED HANDLES 425X310X128

The Turquoise Colour Burst Oak Tray with Raised Integrated handles 425x310x128 is high quality stand alone sturdy oak tray. It is also one of a set of two, two tone Turquoise trays. The other one is larger and this one sits within it:

<u>Turquoise Colour Burst Oak Tray with Raised Integrated handles 580x360x128</u>

The raised integrated handles allow for an easier carry and less interference with the trays contents.

We build these trays from 12mm sustainable oak so this is not only a beautiful but very robust product. It is beautifully finished in a food grade lacquer on the exterior with a wide range of colours on the inside.