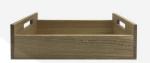

## TURQUOISE COLOUR BURST OAK TRAY WITH RAISED INTEGRATED HANDLES 425X310X128

**SKU:** BXOAKRH425310128NAT-TQ **£92.70 Excl. VAT** 

- Highest quality finish for high end presentation
- Solid oak very robust for continuous use
- Colour Burst eye catching two tone colours
- Lacquered finish protecting the oak
- Integrated handles for easy carry

## **GALLERY IMAGES**









Oak Tray with Integrated Raised Handles | 425x310x128





## TURQUOISE COLOUR BURST OAK TRAY WITH RAISED INTEGRATED HANDLES 425X310X128

The Turquoise Colour Burst Oak Tray with Raised Integrated handles 425x310x128 is high quality stand alone sturdy oak tray. It is also one of a set of two, two tone Turquoise trays. The other one is larger and this one sits within it:

<u>Turquoise Colour Burst Oak Tray with Raised Integrated handles 580x360x128</u>

The raised integrated handles allow for an easier carry and less interference with the trays contents.

We build these trays from 12mm sustainable oak so this is not only a beautiful but very robust product. It is beautifully finished in a food grade lacquer on the exterior with a wide range of colours on the inside.

## **ADDITIONAL INF