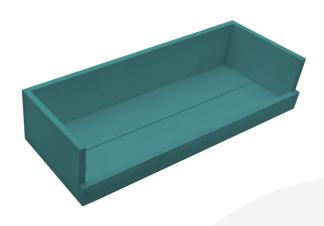

## TURQUOISE DROP FRONT TRAY 375X145X80

**SKU:** BXREDDL37514580TQ **£17.81 Excl. VAT** 

- Compact size when space is at a premium
- Drop side lip stops contents falling out
- FSC timber great ecological credentials

## **TURQUOISE PAINTED DROP FRONT TRAY 375X145X80**

Bring some style and colour into your office, home or display counter with this organising/ display system. With a selection beautiful colours this wooden Turquoise Painted Drop Front Tray 375x145x80 helps personalise your workspace. They are ideal as a merchandise display, letter tray or general desk tidy. They perform perfectly well sitting flat on your desk or counter top.

The lip along the drop side is 20mm high. We manufacture these drop long side trays from sustainable timber in an exciting range of colours.

For more of a classic rustic finish you may prefer the Rustic Drop Front Tray 375x145x80 with its range of wood stains.